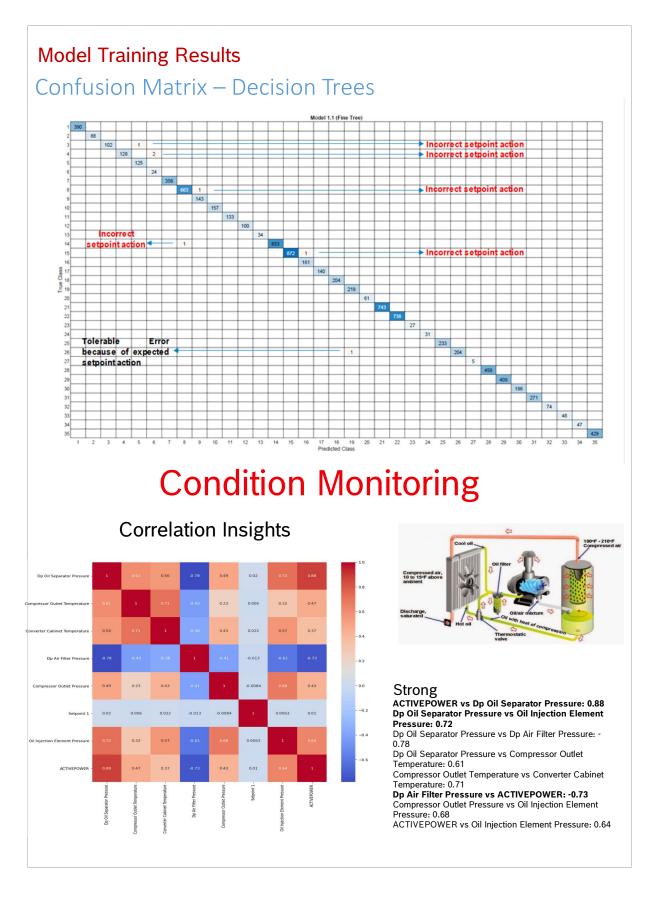

### Steps Taken

| • | Scope finalization and release of orders          | May 2021   |
|---|---------------------------------------------------|------------|
| • | Installation of hardware (CFM meters ,Modbus,     | Aug 2021   |
|   | PLC, DCU etc. for data capturing)                 |            |
| • | Trend analysis and best combination of operating  | Oct 2021   |
|   | compressor and cooling tower parameters propose   | ed.        |
| • | Finalization of Machine learning models           | Dec 2021   |
| • | Sharing of inputs and aligning proposed solutions | April 2022 |
|   | Lab test of models                                |            |
| • | Implementation at plant and go live               | May 2022   |
| • | Performance monitoring and benefits               | June 2022  |
|   |                                                   |            |

### Initial Analysis

| Before                                                                                                                                                                                                                                                                                                                                                                                                                                                                                                                                                                                                                                                                                                                                                                                                                                                                                                                                                                                                                                                                                                                                                                                                                                                                                                                                                                                                                                                                                                                                                                                                                                                                                                                                                                                                                                                                                                                                                                                                                                                                                                                                                                                                                                                                                                                                                                                                                                                                                                                                                                                                                                                                                                                                                                                                                               | After                                                                                                                                                                                                                                                                                                                                                                                                                                                                                                                                                                                                                                                                                                                                                                                                                                                                                                                                                                                                                                                                                                                                                                                                                                                                                                                                                                                                                                                                                                                                                                                                                                                                                                                                                                                                                                                                                                                                                                                                                                                                                                                                                                                                                                                                                                       | BOSCH | COMPRESSOR STATUS 12/6/2022 3:34:33 PM HOME |
|--------------------------------------------------------------------------------------------------------------------------------------------------------------------------------------------------------------------------------------------------------------------------------------------------------------------------------------------------------------------------------------------------------------------------------------------------------------------------------------------------------------------------------------------------------------------------------------------------------------------------------------------------------------------------------------------------------------------------------------------------------------------------------------------------------------------------------------------------------------------------------------------------------------------------------------------------------------------------------------------------------------------------------------------------------------------------------------------------------------------------------------------------------------------------------------------------------------------------------------------------------------------------------------------------------------------------------------------------------------------------------------------------------------------------------------------------------------------------------------------------------------------------------------------------------------------------------------------------------------------------------------------------------------------------------------------------------------------------------------------------------------------------------------------------------------------------------------------------------------------------------------------------------------------------------------------------------------------------------------------------------------------------------------------------------------------------------------------------------------------------------------------------------------------------------------------------------------------------------------------------------------------------------------------------------------------------------------------------------------------------------------------------------------------------------------------------------------------------------------------------------------------------------------------------------------------------------------------------------------------------------------------------------------------------------------------------------------------------------------------------------------------------------------------------------------------------------------|-------------------------------------------------------------------------------------------------------------------------------------------------------------------------------------------------------------------------------------------------------------------------------------------------------------------------------------------------------------------------------------------------------------------------------------------------------------------------------------------------------------------------------------------------------------------------------------------------------------------------------------------------------------------------------------------------------------------------------------------------------------------------------------------------------------------------------------------------------------------------------------------------------------------------------------------------------------------------------------------------------------------------------------------------------------------------------------------------------------------------------------------------------------------------------------------------------------------------------------------------------------------------------------------------------------------------------------------------------------------------------------------------------------------------------------------------------------------------------------------------------------------------------------------------------------------------------------------------------------------------------------------------------------------------------------------------------------------------------------------------------------------------------------------------------------------------------------------------------------------------------------------------------------------------------------------------------------------------------------------------------------------------------------------------------------------------------------------------------------------------------------------------------------------------------------------------------------------------------------------------------------------------------------------------------------|-------|---------------------------------------------|
| 1120<br>1120<br>1120<br>1120<br>1120<br>1120<br>1120<br>1120<br>1120<br>1120<br>1120<br>1120<br>1120<br>1120<br>1120<br>1120<br>1120<br>1120<br>1120<br>1120<br>1120<br>1120<br>1120<br>1120<br>1120<br>1120<br>1120<br>1120<br>1120<br>1120<br>1120<br>1120<br>1120<br>1120<br>1120<br>1120<br>1120<br>1120<br>1120<br>1120<br>1120<br>1120<br>1120<br>1120<br>1120<br>1120<br>1120<br>1120<br>1120<br>1120<br>1120<br>1120<br>1120<br>1120<br>1120<br>1120<br>1120<br>1120<br>1120<br>1120<br>1120<br>1120<br>1120<br>1120<br>1120<br>1120<br>1120<br>1120<br>1120<br>1120<br>1120<br>1120<br>1120<br>1120<br>1120<br>1120<br>1120<br>1120<br>1120<br>1120<br>1120<br>1120<br>1120<br>1120<br>1120<br>1120<br>1120<br>1120<br>1120<br>1120<br>1120<br>1120<br>1120<br>1120<br>1120<br>1120<br>1120<br>1120<br>1120<br>1120<br>1120<br>1120<br>1120<br>1120<br>1120<br>1120<br>1120<br>1120<br>1120<br>1120<br>1120<br>1120<br>1120<br>1120<br>1120<br>1120<br>1120<br>1120<br>1120<br>1120<br>1120<br>1120<br>1120<br>1120<br>1120<br>1120<br>1120<br>1120<br>1120<br>1120<br>1120<br>1120<br>1120<br>1120<br>1120<br>1120<br>1120<br>1120<br>1120<br>1120<br>1120<br>1120<br>1120<br>1120<br>1120<br>1120<br>1120<br>1120<br>1120<br>1120<br>1120<br>1120<br>1120<br>1120<br>1120<br>1120<br>1120<br>1120<br>1120<br>1120<br>1120<br>1120<br>1120<br>1120<br>1120<br>1120<br>1120<br>1120<br>1120<br>1120<br>1120<br>1120<br>1120<br>1120<br>1120<br>1120<br>1120<br>1120<br>1120<br>1120<br>1120<br>1120<br>1120<br>1120<br>1120<br>1120<br>1120<br>1120<br>1120<br>1120<br>1120<br>1120<br>1120<br>1120<br>1120<br>1120<br>1120<br>1120<br>1120<br>1120<br>1120<br>1120<br>1120<br>1120<br>1120<br>1120<br>1120<br>1120<br>1120<br>1120<br>1120<br>1120<br>1120<br>1120<br>1120<br>1120<br>1120<br>1120<br>1120<br>1120<br>1120<br>1120<br>1120<br>1120<br>1120<br>1120<br>1120<br>1120<br>1120<br>1120<br>1120<br>1120<br>1120<br>1120<br>1120<br>1120<br>1120<br>1120<br>1120<br>1120<br>1120<br>1120<br>1120<br>1120<br>1120<br>1120<br>1120<br>1120<br>1120<br>1120<br>1120<br>1120<br>1120<br>1120<br>1120<br>1120<br>1120<br>1120<br>1120<br>1120<br>1120<br>1120<br>1120<br>1120<br>1120<br>1120<br>1120<br>1120<br>1120<br>1120<br>1120<br>1120<br>1120<br>1120<br>1120<br>1120<br>1120<br>1120<br>1120<br>1120<br>1120<br>1120<br>1120<br>1120<br>1120<br>1120<br>1120<br>1120<br>1120<br>1120<br>1120<br>1120<br>1120<br>1120<br>1120<br>1120<br>1120<br>1120<br>1120<br>1120<br>1120<br>1120<br>1120<br>1120<br>1120<br>1120<br>1120<br>1120<br>1120<br>1120<br>1120<br>1120<br>1120<br>1120<br>1120<br>1120<br>1120<br>1120<br>1120<br>1120<br>1120<br>1120<br>1120<br>1120<br>1120<br>1120<br>1120<br>1120<br>1120<br>1120<br>1120<br>1120<br>1120<br>1120<br>1120<br>1120<br>1120<br>1120<br>1120<br>1120<br>1120 | Congresses 4 2008 http:///www.internationality.com/<br>*100 Utilities / 17/0<br>*100 Utilities / 10/0<br>*100 Utilities |       |                                             |