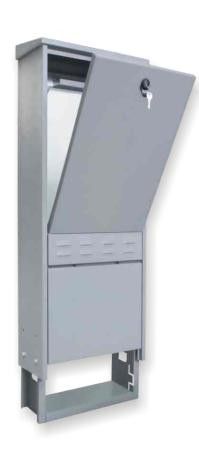

## **Outdoor Distribution Street Switching Stations**

- Sheet steel housing powder painted in RAL 7035 (light grey) or in other colors available on requests,
- Front door with single point lock with latch,
- Cabinet installed on integrated plinth for cementing, through which pass cable bundles,
- Housing can be optionally equipped in mounting panel or mounting rails 19" or 21",
- Outdoor modular distribution telecommunications cabinets are designed for installation of passive, fiber or copper elements.

## Available dimensions

| Dimensions [mm] |       |        |            |
|-----------------|-------|--------|------------|
| Width           | Depth | Height | Index      |
| 480             | 225   | 1250   | 11150001.1 |
| 580             | 340   | 1250   | 11150010.1 |
| 780             | 240   | 1250   | 11150020.1 |
| 930             | 240   | 1250   | 11150030.1 |