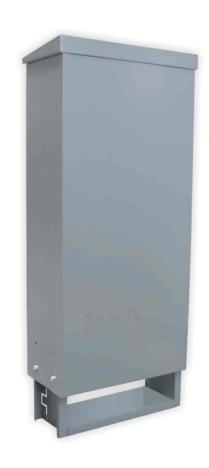

## **Outdoor Distribution Street Switching Stations**

- Sheet steel housing powder painted in RAL 7035 (light grey) or in other colors available on requests,
- Front door with single point lock with latch,
- Cabinet installed on integrated plinth for cementing, through which pass cable bundles,
- Housing can be optionally equipped in mounting panel or mounting rails 19" or 21",
- Outdoor modular distribution telecommunications cabinets are designed for installation of passive, fiber or copper elements.

## Available dimensions

| Dimensions [mm] |       |        |            |
|-----------------|-------|--------|------------|
| Width           | Depth | Height | Index      |
| 480             | 225   | 1250   | 11150001.1 |
| 580             | 340   | 1250   | 11150010.1 |
| 780             | 240   | 1250   | 11150020.1 |
| 930             | 240   | 1250   | 11150030.1 |