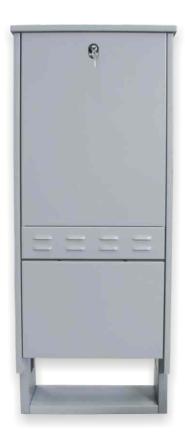

## **Outdoor Distribution Street Switching Stations**

- Sheet steel housing powder painted in RAL 7035 (light grey) or in other colors available on requests,
- Front door with single point lock with latch,
- Cabinet installed on integrated plinth for cementing, through which pass cable bundles,
- Housing can be optionally equipped in mounting panel or mounting rails 19" or 21",
- Outdoor modular distribution telecommunications cabinets are designed for installation of passive, fiber or copper elements.

## Available dimensions

| Dimensions [mm] |       |        |            |
|-----------------|-------|--------|------------|
| Width           | Depth | Height | Index      |
| 480             | 225   | 1250   | 11150001.1 |
| 580             | 340   | 1250   | 11150010.1 |
| 780             | 240   | 1250   | 11150020.1 |
| 930             | 240   | 1250   | 11150030.1 |